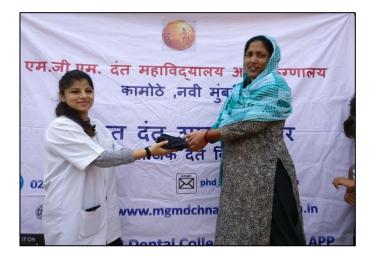

## VENUE: Vangani Village, Ambernath Taluka, Thane District

The NSS unit of MGMDCH conducted a special residential camp at Vangani Village, Ambernath Taluka, Thane District with 32 NSS volunteers participating in it. The activities undertaken during this special camp were village tour, skit performance on Social & health issues, yoga & meditation sessions, cleanliness drive, dental check-up camp, oral health education & awareness programs, clothes donation, agricultural activities, tree plantation drive, lecture on sanitation, gardening, trekking, school visits, sports & recreational events, sky observation and educational activities for school children. The volunteers as well as program officers had an enriched learning experience during this special camp.