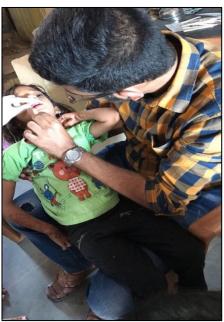

## VENUE: Vangani Village, Ambernath Taluka, Thane District

The NSS unit of MGMDCH conducted a special residential camp at Vangani Village, Ambernath Taluka, Thane District with 32 NSS volunteers participating in it. The activities undertaken during this special camp were village tour, skit performance on Social & health issues, yoga & meditation sessions, cleanliness drive, dental check-up camp, oral health education & awareness programs, clothes donation, agricultural activities, tree plantation drive, lecture on sanitation, gardening, trekking, school visits, sports & recreational events, sky observation and educational activities for school children. The volunteers as well as program officers had an enriched learning experience during this special camp.