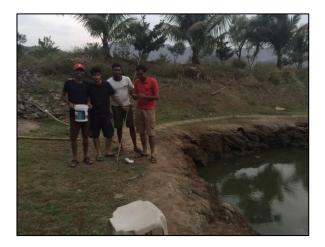

## VENUE: Vangani Village, Ambernath Taluka, Thane District

The NSS unit of MGMDCH conducted a special residential camp at Vangani Village, Ambernath Taluka, Thane District with 32 NSS volunteers participating in it. The activities undertaken during this special camp were village tour, skit performance on Social & health issues, yoga & meditation sessions, cleanliness drive, dental check-up camp, oral health education & awareness programs, clothes donation, agricultural activities, tree plantation drive, lecture on sanitation, gardening, trekking, school visits, sports & recreational events, sky observation and educational activities for school children. The volunteers as well as program officers had an enriched learning experience during this special camp.