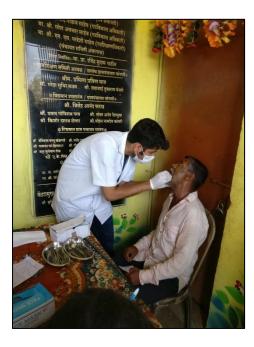

## VENUE: Vangani Village, Ambernath Taluka, Thane District

The NSS unit of MGMDCH conducted a special residential camp at Vangani Village, Ambernath Taluka, Thane District with 32 NSS volunteers participating in it. The activities undertaken during this special camp were village tour, skit performance on Social & health issues, yoga & meditation sessions, cleanliness drive, dental check-up camp, oral health education & awareness programs, clothes donation, agricultural activities, tree plantation drive, lecture on sanitation, gardening, trekking, school visits, sports & recreational events, sky observation and educational activities for school children. The volunteers as well as program officers had an enriched learning experience during this special camp.