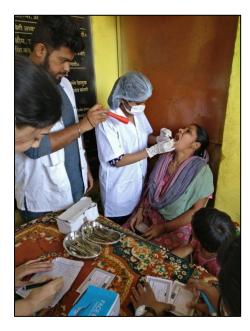

## VENUE: Vangani Village, Ambernath Taluka, Thane District

The NSS unit of MGMDCH conducted a special residential camp at Vangani Village, Ambernath Taluka, Thane District with 32 NSS volunteers participating in it. The activities undertaken during this special camp were village tour, skit performance on Social & health issues, yoga & meditation sessions, cleanliness drive, dental check-up camp, oral health education & awareness programs, clothes donation, agricultural activities, tree plantation drive, lecture on sanitation, gardening, trekking, school visits, sports & recreational events, sky observation and educational activities for school children. The volunteers as well as program officers had an enriched learning experience during this special camp.