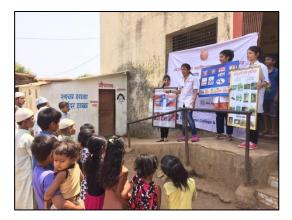

## VENUE: Vangani Village, Ambernath Taluka, Thane District

The NSS unit of MGMDCH conducted a special residential camp at Vangani Village, Ambernath Taluka, Thane District with 32 NSS volunteers participating in it. The activities undertaken during this special camp were village tour, skit performance on Social & health issues, yoga & meditation sessions, cleanliness drive, dental check-up camp, oral health education & awareness programs, clothes donation, agricultural activities, tree plantation drive, lecture on sanitation, gardening, trekking, school visits, sports & recreational events, sky observation and educational activities for school children. The volunteers as well as program officers had an enriched learning experience during this special camp.