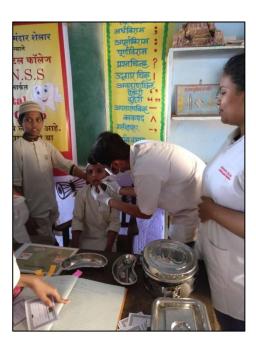

## VENUE: Vangani Village, Ambernath Taluka, Thane District

The NSS unit of MGMDCH conducted a special residential camp at Vangani Village, Ambernath Taluka, Thane District with 32 NSS volunteers participating in it. The activities undertaken during this special camp were village tour, skit performance on Social & health issues, yoga & meditation sessions, cleanliness drive, dental check-up camp, oral health education & awareness programs, clothes donation, agricultural activities, tree plantation drive, lecture on sanitation, gardening, trekking, school visits, sports & recreational events, sky observation and educational activities for school children. The volunteers as well as program officers had an enriched learning experience during this special camp.