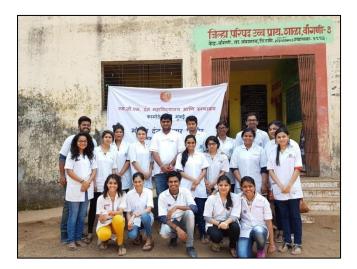

## VENUE: Vangani Village, Ambernath Taluka, Thane District

The NSS unit of MGMDCH conducted a special residential camp at Vangani Village, Ambernath Taluka, Thane District with 32 NSS volunteers participating in it. The activities undertaken during this special camp were village tour, skit performance on Social & health issues, yoga & meditation sessions, cleanliness drive, dental check-up camp, oral health education & awareness programs, clothes donation, agricultural activities, tree plantation drive, lecture on sanitation, gardening, trekking, school visits, sports & recreational events, sky observation and educational activities for school children. The volunteers as well as program officers had an enriched learning experience during this special camp.