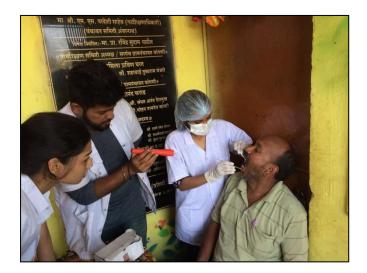

## VENUE: Vangani Village, Ambernath Taluka, Thane District

The NSS unit of MGMDCH conducted a special residential camp at Vangani Village, Ambernath Taluka, Thane District with 32 NSS volunteers participating in it. The activities undertaken during this special camp were village tour, skit performance on Social & health issues, yoga & meditation sessions, cleanliness drive, dental check-up camp, oral health education & awareness programs, clothes donation, agricultural activities, tree plantation drive, lecture on sanitation, gardening, trekking, school visits, sports & recreational events, sky observation and educational activities for school children. The volunteers as well as program officers had an enriched learning experience during this special camp.