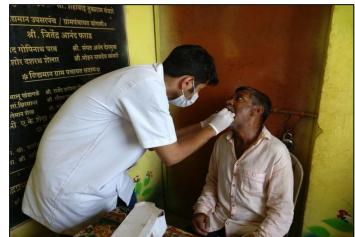

## VENUE: Vangani Village, Ambernath Taluka, Thane District

The NSS unit of MGMDCH conducted a special residential camp at Vangani Village, Ambernath Taluka, Thane District with 32 NSS volunteers participating in it. The activities undertaken during this special camp were village tour, skit performance on Social & health issues, yoga & meditation sessions, cleanliness drive, dental check-up camp, oral health education & awareness programs, clothes donation, agricultural activities, tree plantation drive, lecture on sanitation, gardening, trekking, school visits, sports & recreational events, sky observation and educational activities for school children. The volunteers as well as program officers had an enriched learning experience during this special camp.