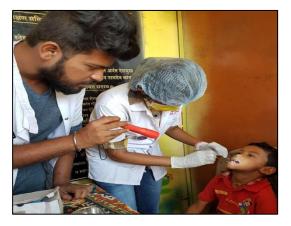

## NATIONAL SERVICE SCHEME UNIT M.G.M DENTAL COLLEGE AND HOSPITAL, KAMOTHE, NAVI MUMBAI.

## **Residential Camp (Special Camp)**

## DATE: 08/03/2017

## VENUE: Vangani Village, Ambernath Taluka, Thane District

The NSS unit of MGMDCH conducted a special residential camp at Vangani Village, Ambernath Taluka, Thane District with 32 NSS volunteers participating in it. The activities undertaken during this special camp were village tour, skit performance on Social & health issues, yoga & meditation sessions, cleanliness drive, dental check-up camp, oral health education & awareness programs, clothes donation, agricultural activities, tree plantation drive, lecture on sanitation, gardening, trekking, school visits, sports & recreational events, sky observation and educational activities for school children. The volunteers as well as program officers had an enriched learning experience during this special camp.