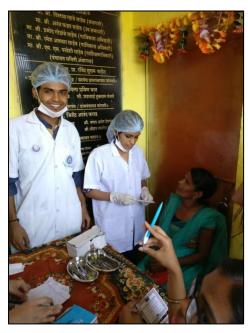

## VENUE: Vangani Village, Ambernath Taluka, Thane District

The NSS unit of MGMDCH conducted a special residential camp at Vangani Village, Ambernath Taluka, Thane District with 32 NSS volunteers participating in it. The activities undertaken during this special camp were village tour, skit performance on Social & health issues, yoga & meditation sessions, cleanliness drive, dental check-up camp, oral health education & awareness programs, clothes donation, agricultural activities, tree plantation drive, lecture on sanitation, gardening, trekking, school visits, sports & recreational events, sky observation and educational activities for school children. The volunteers as well as program officers had an enriched learning experience during this special camp.