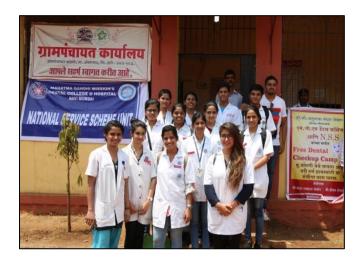

## NATIONAL SERVICE SCHEME UNIT M.G.M DENTAL COLLEGE AND HOSPITAL, KAMOTHE, NAVI MUMBAI.

## **Residential Camp (Special Camp)**

## DATE: 08/03/2017

## VENUE: Vangani Village, Ambernath Taluka, Thane District

The NSS unit of MGMDCH conducted a special residential camp at Vangani Village, Ambernath Taluka, Thane District with 32 NSS volunteers participating in it. The activities undertaken during this special camp were village tour, skit performance on Social & health issues, yoga & meditation sessions, cleanliness drive, dental check-up camp, oral health education & awareness programs, clothes donation, agricultural activities, tree plantation drive, lecture on sanitation, gardening, trekking, school visits, sports & recreational events, sky observation and educational activities for school children. The volunteers as well as program officers had an enriched learning experience during this special camp.