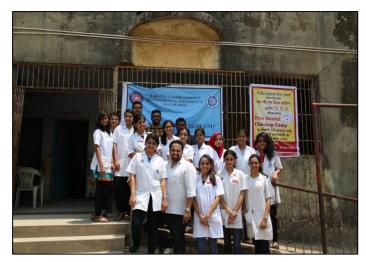

## VENUE: Vangani Village, Ambernath Taluka, Thane District

The NSS unit of MGMDCH conducted a special residential camp at Vangani Village, Ambernath Taluka, Thane District with 32 NSS volunteers participating in it. The activities undertaken during this special camp were village tour, skit performance on Social & health issues, yoga & meditation sessions, cleanliness drive, dental check-up camp, oral health education & awareness programs, clothes donation, agricultural activities, tree plantation drive, lecture on sanitation, gardening, trekking, school visits, sports & recreational events, sky observation and educational activities for school children. The volunteers as well as program officers had an enriched learning experience during this special camp.