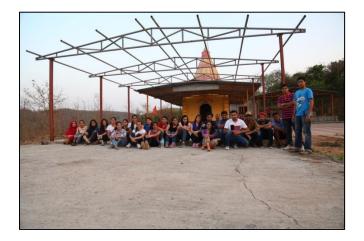

## VENUE: Vangani Village, Ambernath Taluka, Thane District

The NSS unit of MGMDCH conducted a special residential camp at Vangani Village, Ambernath Taluka, Thane District with 32 NSS volunteers participating in it. The activities undertaken during this special camp were village tour, skit performance on Social & health issues, yoga & meditation sessions, cleanliness drive, dental check-up camp, oral health education & awareness programs, clothes donation, agricultural activities, tree plantation drive, lecture on sanitation, gardening, trekking, school visits, sports & recreational events, sky observation and educational activities for school children. The volunteers as well as program officers had an enriched learning experience during this special camp.