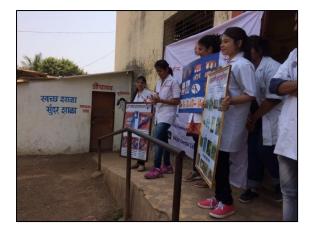

## VENUE: Vangani Village, Ambernath Taluka, Thane District

The NSS unit of MGMDCH conducted a special residential camp at Vangani Village, Ambernath Taluka, Thane District with 32 NSS volunteers participating in it. The activities undertaken during this special camp were village tour, skit performance on Social & health issues, yoga & meditation sessions, cleanliness drive, dental check-up camp, oral health education & awareness programs, clothes donation, agricultural activities, tree plantation drive, lecture on sanitation, gardening, trekking, school visits, sports & recreational events, sky observation and educational activities for school children. The volunteers as well as program officers had an enriched learning experience during this special camp.