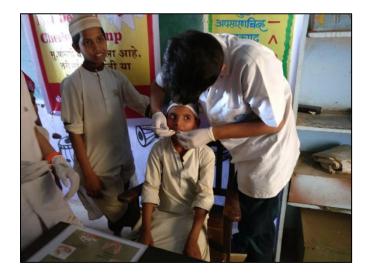

## VENUE: Vangani Village, Ambernath Taluka, Thane District

The NSS unit of MGMDCH conducted a special residential camp at Vangani Village, Ambernath Taluka, Thane District with 32 NSS volunteers participating in it. The activities undertaken during this special camp were village tour, skit performance on Social & health issues, yoga & meditation sessions, cleanliness drive, dental check-up camp, oral health education & awareness programs, clothes donation, agricultural activities, tree plantation drive, lecture on sanitation, gardening, trekking, school visits, sports & recreational events, sky observation and educational activities for school children. The volunteers as well as program officers had an enriched learning experience during this special camp.