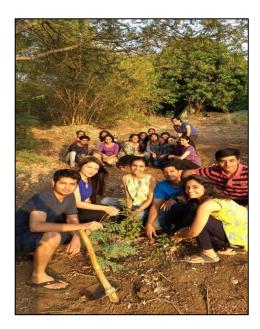

## VENUE: Vangani Village, Ambernath Taluka, Thane District

The NSS unit of MGMDCH conducted a special residential camp at Vangani Village, Ambernath Taluka, Thane District with 32 NSS volunteers participating in it. The activities undertaken during this special camp were village tour, skit performance on Social & health issues, yoga & meditation sessions, cleanliness drive, dental check-up camp, oral health education & awareness programs, clothes donation, agricultural activities, tree plantation drive, lecture on sanitation, gardening, trekking, school visits, sports & recreational events, sky observation and educational activities for school children. The volunteers as well as program officers had an enriched learning experience during this special camp.